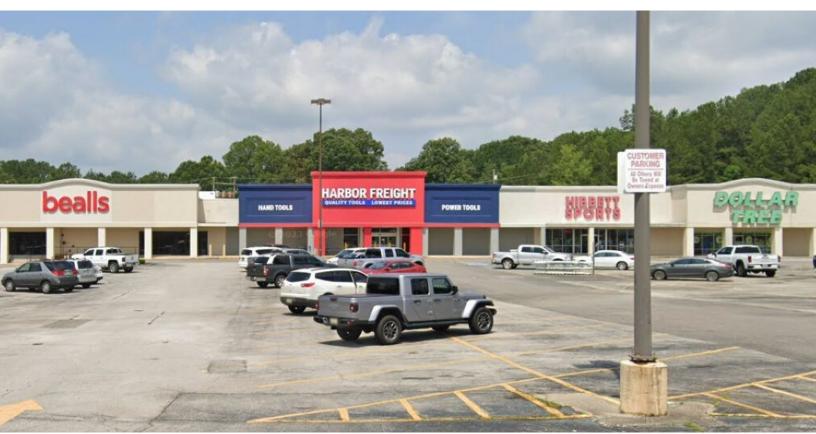

# **RUSSELLVILLE MARKETPLACE** 15485 U.S. 43, RUSSELLVILLE, AL

| OFFERING SUMMARY |             |
|------------------|-------------|
| Price            | \$4,880,000 |
| Cap Rate         | 7.5%        |
| Building Size    | 57,420 SF   |
| Lot Size         | 8.13 AC     |
| Occupancy        | 92%         |
| Year Built       | 1981        |

## **INVESTMENT HIGHLIGHTS**

- Russellville Marketplace is a busy community shopping center which comprises of four prominent national tenants: Burke's, Harbor Freight, Hibbett Sports, and Dollar Tree
- Harbor Freight and bealls recently signed a lease for a duration of 10 years while all other tenants have been at this center since 2006-2009
- The center offers great access and visibility from the Highway 43, the highest trafficked road in the market with over 13,000 vehicles per day
- Nearby retailers include AT&T, McDonald's, Subway, Captain D's, Dollar Tree, Burger King, and more
- Pylon signage
- 4,500 SF vacant suite in the rear of the center
- 1 AC outparcel available for development